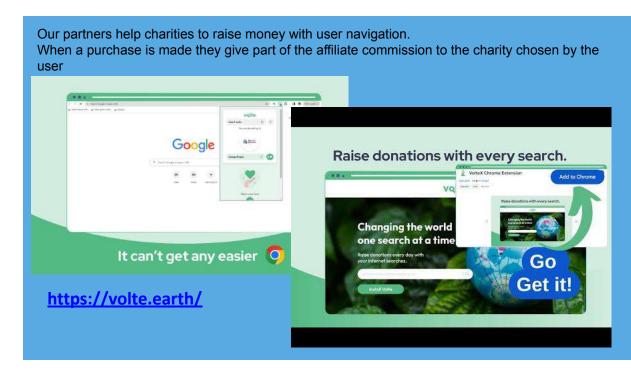

## Optimhub Deeplink For Good

Deeplink for good

We monetize CSR extensions that support environmental, social, or animal causes.

Our partners help charities to raise money with user navigation.

When a purchase is made they give part of the affiliate commission to the charity chosen by the user