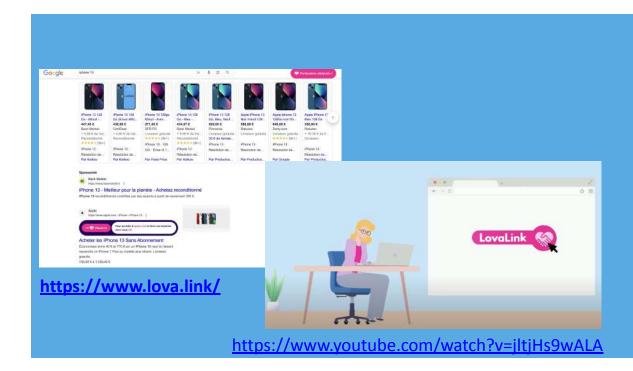

## Optimhub Deeplink For Good

Deeplink for good

VolteX is a look like of Lovalink with mainly spanih trafic.

Our partners help charities to raise money with user navigation.

When a purchase is made they give part of the affiliate commission to the charity chosen by the user