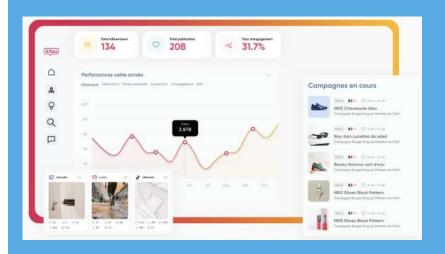

## Optimhub Social Deeplink

**CPA STORIES** 

With our **exclusive** partner INFLUENCE4YOU we activate deeplink on Stories unlocking the social media traffic potential

We have 250K+ creators integrated on the platform who can choose the brands they want to promote through stories
Creators create stories about brands (product they have, testimonials) and we allow them to create the deeplink driving traffic to merchants website